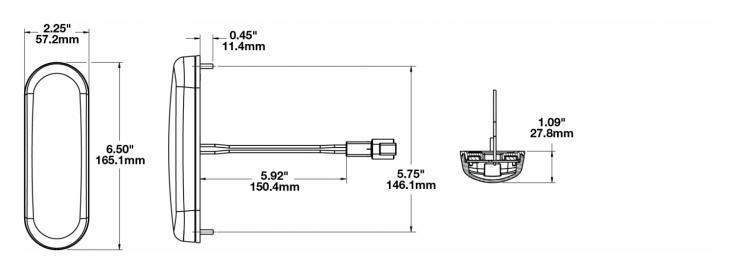

## **PRODUCT DIMENSIONS**

### **PRODUCT INFORMATION**

| Description                      | 12-48V Clear LED Dome Light with 7"<br>Bare Leads, No Switch, No Timer |
|----------------------------------|------------------------------------------------------------------------|
| Height                           | 57.15 mm / 2.25 in                                                     |
| Width                            | 165.10 mm / 6.5 in                                                     |
| Depth                            | 27.69 mm / 1.09 in                                                     |
| Shape                            | Rectangular                                                            |
| Outer Lens Material              | Polycarbonate                                                          |
| Outer Lens Color                 | Clear                                                                  |
| Housing Material                 | Polycarbonate                                                          |
| Housing Color                    | Black                                                                  |
| Mounting Hardware<br>Description | (x2) M4-0.7 x 16 Mounting Bolts                                        |
| Mounting Type                    | Low Profile Mount                                                      |
| Minimum Operating<br>Temperature | -40 °C / -40 °F                                                        |
| Maximum Operating<br>Temperature | 65 °C / 149 °F                                                         |
| Connector or Wiring              | 7" Bare Leads                                                          |
| Product Weight                   | 0.33 lbs / 0.15 kgs                                                    |
| Shipping Weight                  | 5.06 lbs / 2.3 kgs                                                     |