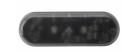

## **RELATED PRODUCTS**

Signal Light

Part Number 0443011 12-48V Clear LED Dome Light with 7" Bare Leads & Switch, No Timer

Part Number 0443301 12-48V Clear LED Dome Light with Deutsch Connector, Switch & 60 Minute Timer